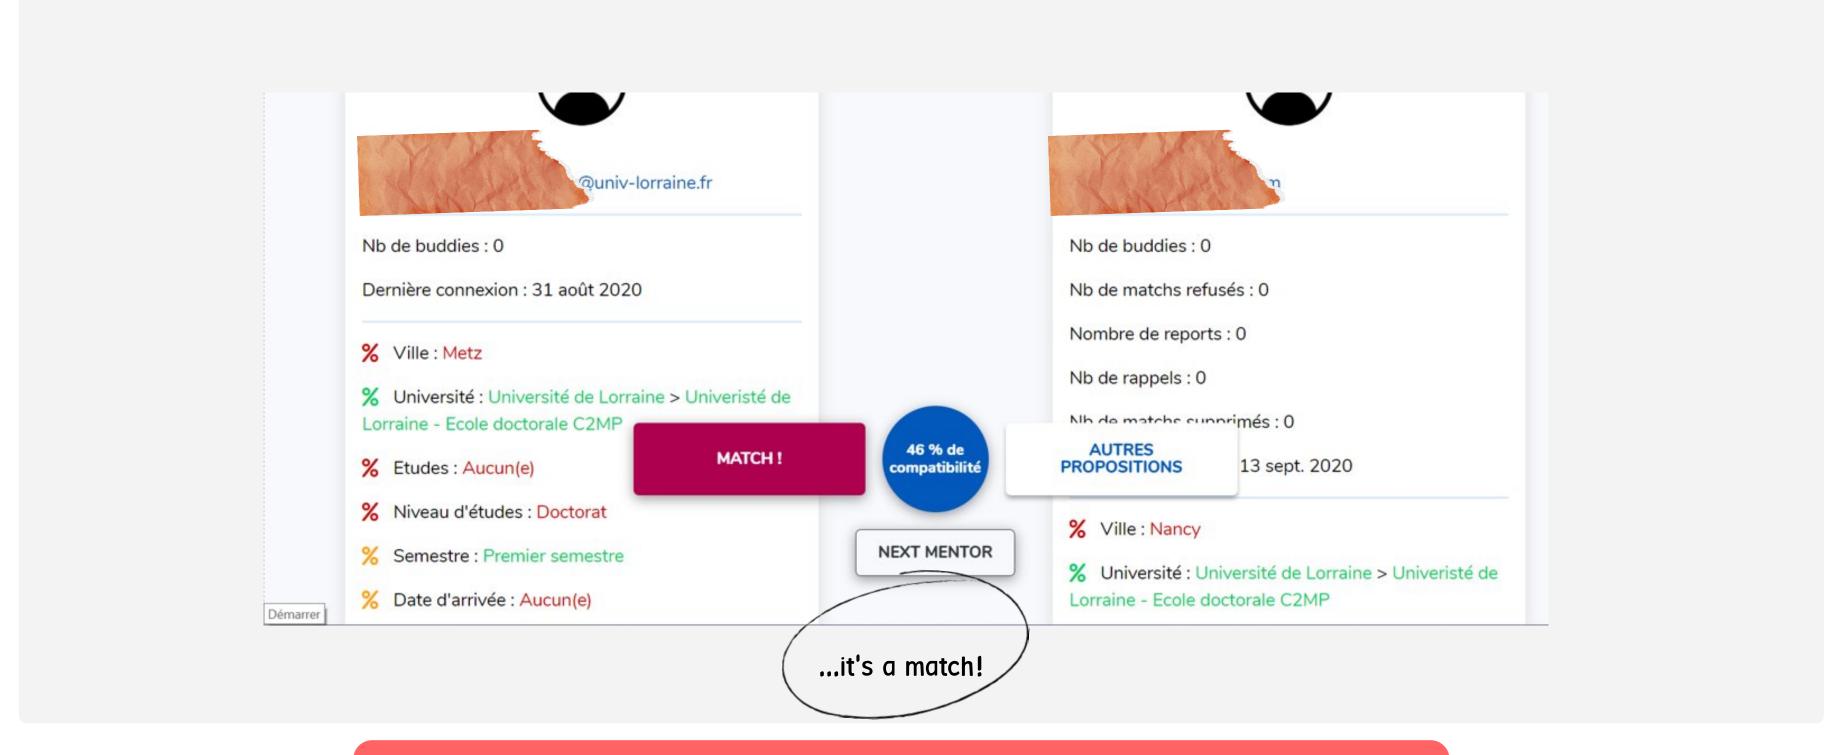

### Matching

Local buddies + International Buddies

A local student is someone who has been in town for a while. He does not necessarily have to be French!

#### Matching

What is the compatibility criteria?
How will I interact with my buddy?
Can I refuse the buddy that was assigned to me?

HELP AN INTERNATIONAL STUDENT IN YOUR CITY

REGISTER ON buddysystem.eu